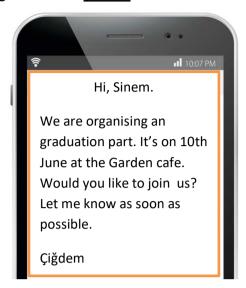

### 4. Aşağıdaki mesajda aşağıdaki soruların hangisinin cevabı yoktur?

- A) Who is inviting?
- B) What time is the part?
- C) What type of a party is it?
- **D)** Where is the party?

5.

|       | Accept   | Refuse | Make   |
|-------|----------|--------|--------|
|       |          |        | excuse |
| Merve | <b>✓</b> |        |        |
| İrem  |          | ~      | ~      |
| Tuğba |          | ~      |        |
| Selin | ~        |        |        |

#### Tabloya göre hangisi yanlıştır?

- A) Selin says OK.
- B) Tuğba does not want to attend.
- C) Irem has a reason for not coming.
- D) Merve does not want to join.
- **6. Andy:** .....?

**Betty:** I think, she looks ridiculous. I prefer wearing trendy clothes.