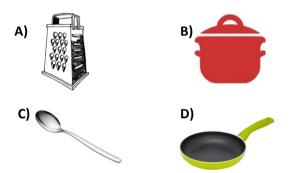

### Boşluğa hangi seçenekteki ifade getirilmelidir?

- A) I prefer meeting friends outside.
- B) I would rather go to the parties with my friends.
- C) I visit my relatives once a week.
- **D)** I prefer staying at home.
- **11. Jill:** Can you pass me the ...... There is some more cheese to grate.

Boşkuğa hangi seçenekteki görsel getirilmelidir?

4. ve 5. Sorularda boş bırakılan yere uygun gelen seçeneği aşağıda verilen bilgilere göre işaretleyiniz.

| HOW TO MAKE AN OMELET |                                                        |  |  |
|-----------------------|--------------------------------------------------------|--|--|
| Step 1                | Put some oil in the pan.                               |  |  |
| Step 2                | Crack two eggs into a bowl and mix.                    |  |  |
| Step 3                | Grate some cheeseand mix it with eggs.                 |  |  |
| Step 4                | Chop some tomatoes and green pepper.                   |  |  |
| Step 5                | Mix all the ingredients.                               |  |  |
| Step 6                | Pour the mixture in to the pan and cook for 5 minutes. |  |  |