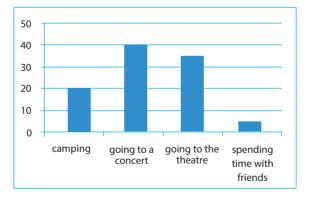

# Choose the book both Drake and Josh would prefer to read.

C)

D)

8. The chart below is about some teenagers' favourite activities.

## We understand from the text that \_

- A) teenagers prefer spending time with their friends to going to a concert
- B) most teenagers don't like going to the theatre
- C) teenagers generally prefer spending time with their friends
- D) %20 of teenagers perefer being close to nature